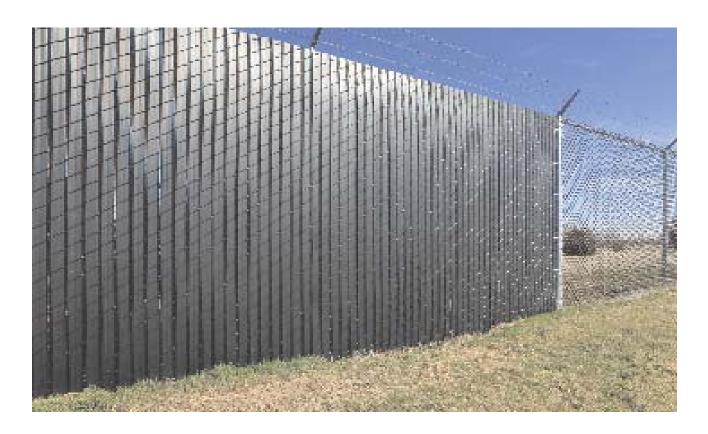

## EagleMax Privacy Slat Fence

- 95% Sight obstruction to obscure view of areas not wanted in public view - for commercial and residential

use.

- Lower product maintenance required

- Reduced labor costs in the field

## - "Out of Sight - Out of Mind" additional protection

The industrial slat used in *EagleSlat* for commercial applications are flat tubular in shape, 2.4" wide. Inside the tube there are three legs for extra durability. The slats are extruded with High Density Polyethylene (HDPE) with UV (ultra violet) inhibitors, specifically designed to protect it from the harmful effects of the sun and lengthen the life of the product. The fin-slat used in the *EagleMax* for greater privacy has the same construction and makeup but will offer a higher level of sight privacy.