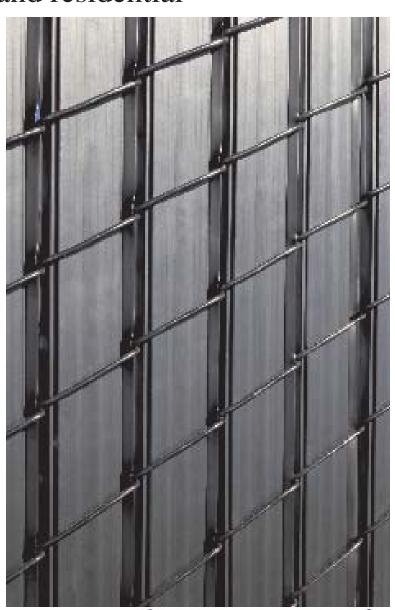

## EagleMax Privacy Slat Fence

- 95% Sight obstruction to obscure view of areas not wanted in public view - for commercial and residential

use.

- Lower product maintenance required

- Reduced labor costs in the field

## - "Out of Sight - Out of Mind" additional protection

The industrial slat used in *EagleSlat* for commercial applications are flat tubular in shape, 2.4" wide. Inside the tube there are three legs for extra durability. The slats are extruded with High Density Polyethylene (HDPE) with UV (ultra violet) inhibitors, specifically designed to protect it from the harmful effects of the sun and lengthen the life of the product. The fin-slat used in the *EagleMax* for greater privacy has the same construction and makeup but will offer a higher level of sight privacy.